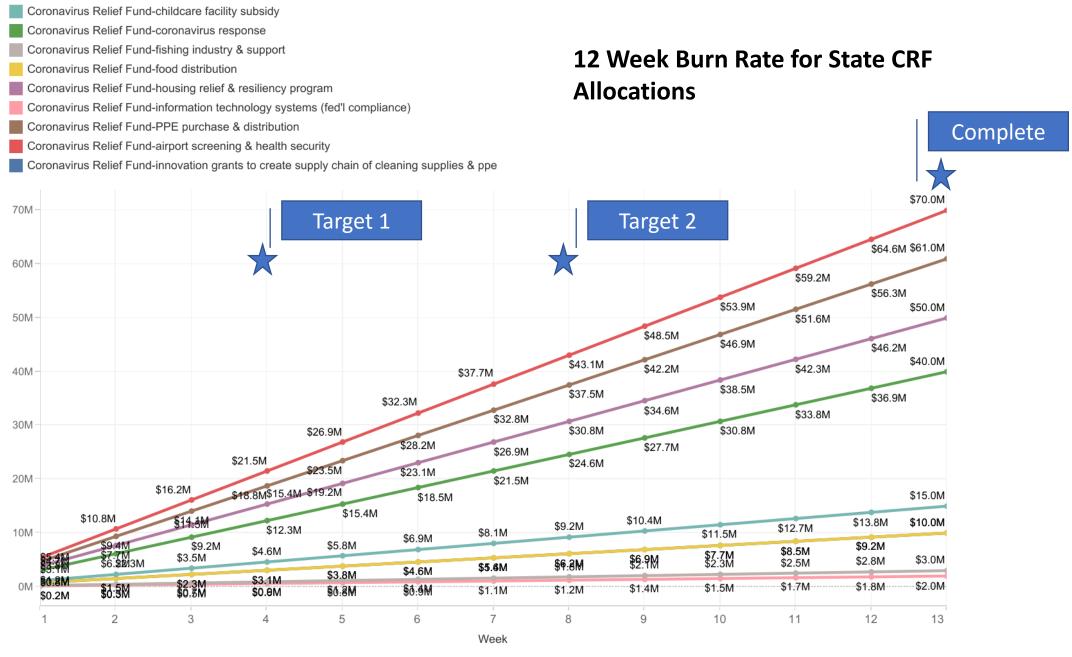

## Total Coronavirus Relief Funds for Hawaii (CRF): \$1.25 B

- Small Business Assistance & Workforce (\$132,369,407)
- PPE (\$82,652,824)
- Housing Support (\$134,713,440)
- Economic Support (\$70,437,679)
- Childcare & Education (\$52,000,000)
- Administrative Expenses (\$31,011803)

- Public Health Expenses (\$96,066,712)
- In Development (\$494,454,197)
- Food Programs (\$24,933,805)
- COVID-19 Testing & Contact Tracing (\$122,719,686)
- Broadband & Connectivity (\$11,784,909)