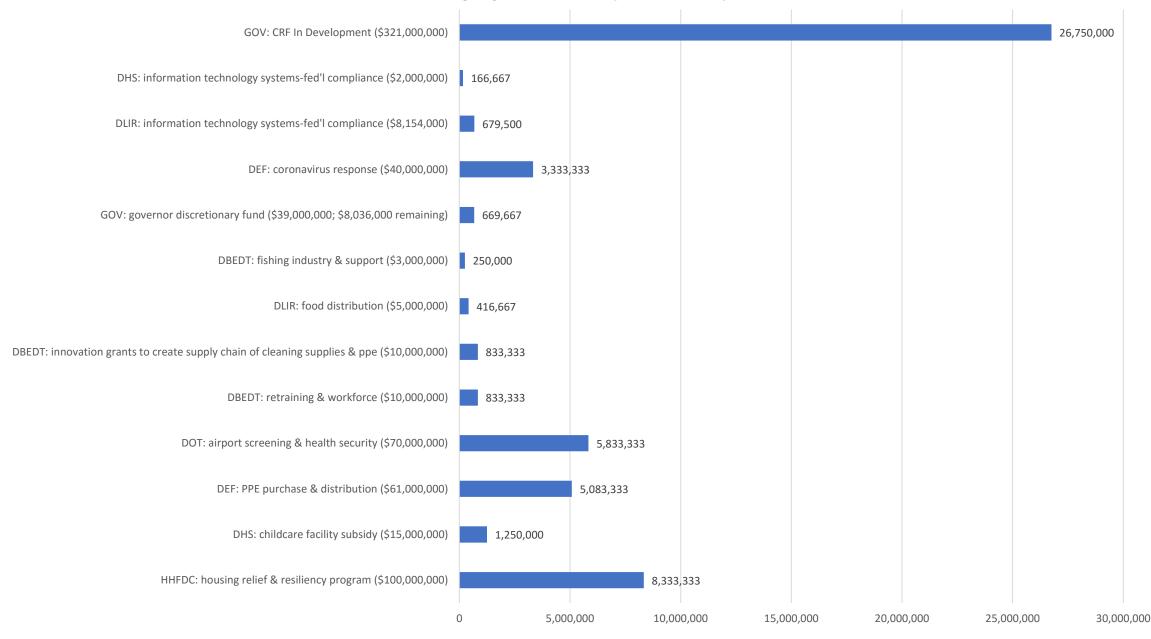

## Total Coronavirus Relief Funds for Hawaii (CRF): \$1.25 B

- Small Business Assistance & Workforce (\$132,369,407)
- PPE (\$82,652,824)
- Housing Support (\$134,713,440)
- Economic Support (\$70,437,679)
- Childcare & Education (\$52,000,000)
- Administrative Expenses (\$31,011803)

- Public Health Expenses (\$96,066,712)
- In Development (\$494,454,197)
- Food Programs (\$24,933,805)
- COVID-19 Testing & Contact Tracing (\$122,719,686)
- Broadband & Connectivity (\$11,784,909)