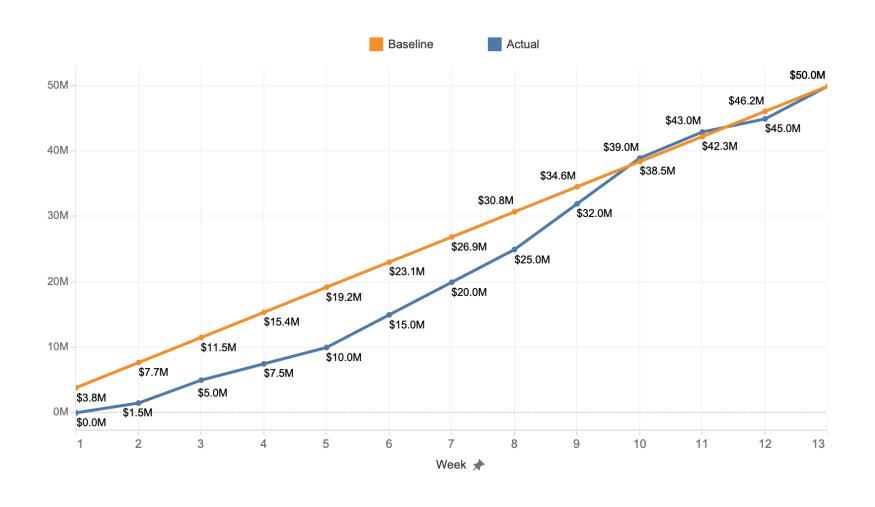

## Total Coronavirus Relief Funds for Hawaii (CRF): \$1.25 B

- Small Business Assistance & Workforce (\$132,369,407)
- PPE (\$82,652,824)
- Housing Support (\$134,713,440)
- Economic Support (\$70,437,679)
- Childcare & Education (\$52,000,000)
- Administrative Expenses (\$31,011803)

- Public Health Expenses (\$96,066,712)
- In Development (\$494,454,197)
- Food Programs (\$24,933,805)
- COVID-19 Testing & Contact Tracing (\$122,719,686)
- Broadband & Connectivity (\$11,784,909)