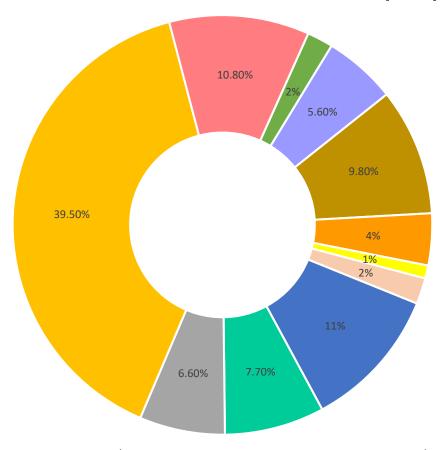

## Total Coronavirus Relief Funds for Hawaii (CRF): \$1.25 B

- Small Business Assistance & Workforce (\$132,369,407)
- PPE (\$82,652,824)
- Housing Support (\$134,713,440)
- Economic Support (\$70,437,679)
- Childcare & Education (\$52,000,000)
- Administrative Expenses (\$31,011803)

- Public Health Expenses (\$96,066,712)
- In Development (\$494,454,197)
- Food Programs (\$24,933,805)
- COVID-19 Testing & Contact Tracing (\$122,719,686)
- Broadband & Connectivity (\$11,784,909)